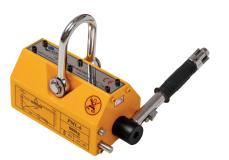

## **Magnetic Lifting System**

**Magnetic Lifter** 

SEY4 and SEY6 Electropermanent Lifting Magnets